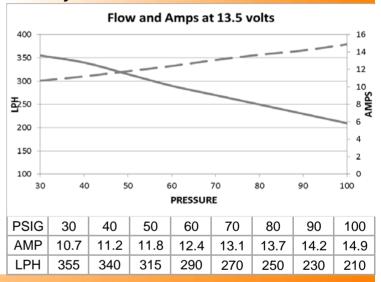

## **Specifications**

Weight
External Materials
Inlet Fitting
Outlet Fitting
PRV Activation
Impeller Design
Connector Terminal
Min Voltage Input
Max Voltage Input
Current Draw 40psi

10.6oz (300g)
Electroplated Steel
7.7mm ID, 11.0mm OD
5/16" Hose Clamp
100 psi
Single Scroll Composite Turbine
Spade Pos/Neg
6 Volts
18 Volts
11.2 Amps (13.5v)

## **Delivery Characteristics**